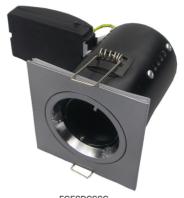

The Die Cast GU10 Fire Rated Short Can Downlights that have a square fascia, are IP20 rated and have a die cast aluminium bezel.

IP Rating: IP20

Material: Die cast aluminium bezel. Steel can Extra Info:

Cut out dimension: Ø: 73mm.

Screw driver not needed to fix incoming wiring - connector block is spring loaded so the cables push in and are clamped