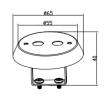

IP Rating: IP20

Material: Die cast aluminium bezel. Steel can Extra Info:

Cut out dimension: Ø: 73mm.

Screw driver not needed to fix incoming wiring - connector block is spring loaded so the cables push in and are clamped

automatically.

'Insulation covered' cap available -

CODE 'ICCAP.'

| MODEL     | COLOUR       | DIMENSIONS<br>(FL x FW x Ø x L mm) |
|-----------|--------------|------------------------------------|
| FGFSDCSSC | SATIN CHROME | 80 x 80 x 64.5 x 93.5mm            |