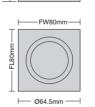

IP Rating: IP20

Material: Die cast aluminium bezel. Steel can Extra Info:

Cut out dimension: Ø: 73mm.

Screw driver not needed to fix incoming wiring - connector block is spring loaded so the cables push in and are clamped

automatically.

'Insulation covered' cap available -

CODE 'ICCAP.'

| MODEL     | COLOUR       | DIMENSIONS<br>(FL x FW x Ø x L mm) |
|-----------|--------------|------------------------------------|
| FGFSDCSSC | SATIN CHROME | 80 x 80 x 64.5 x 93.5mm            |